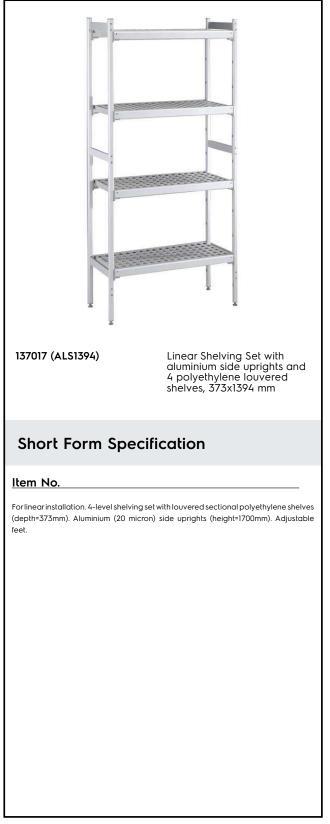

# Electrolux PROFESSIONAL

Stainless Steel Preparation 373x1394 mm Aluminum Linear Units

| ITEM #  |   |
|---------|---|
| MODEL # |   |
| NAME #  |   |
| SIS #   |   |
| AIA #   | _ |

## Stainless Steel Preparation 373x1394 mm Aluminum Linear Units

Key Information:

| Uprights                     |         |
|------------------------------|---------|
| 137017 (ALS1394)             | 2       |
| External dimensions, Width:  | 1394 mm |
| External dimensions, Depth:  | 373 mm  |
| External dimensions, Height: | 1700 mm |
| Max loading weight:          | 560 kg  |
| Net weight:                  | 23 kg   |
|                              |         |

Stainless Steel Preparation 373x1394 mm Aluminum Linear Units

The company reserves the right to make modifications to the products without prior notice. All information correct at time of printing.